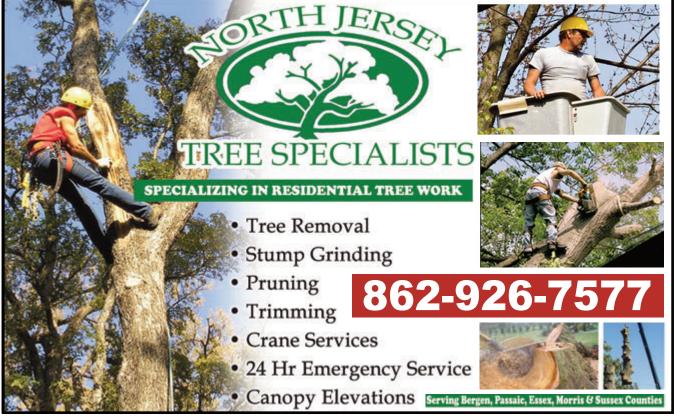

.com FLORIDA New Homes For sale Schedule Your HOME TOUR TODAY

Rich Williams -Broker CALL 863.225.0575 CELL 407-489-5557



- Davenport
- Haines City
- Winter Haven
- Lake Wales
- Poinciana



### **PECKS LAKE** Gateway to the Adirondacks.

Famous Fishing/Family Vacation Land & Marina. Waterfront Cottages, Boats & Motors, Tent, Trailer & RV Sites, Paddle Boats. Family Atmosphere, Fine Fishing, Controlled Boating, Play Area/Snack Bar & Fun For All. Reservations & Info for Spring Getaways Summer & Fall Vacations.



### JOIN US!

### For a Celebration of You!

Join us for Kickoff on October 15th featuring a special survivor lap

Place: Woodbury Commons Date: October 15th Time: 10:00 am Making Strides Against Breast Cancer a Celebration

Breast Cancer, a Celebration of Courage and Hope.







Early Fall 2023 Issue

#### Around The House



Early Fall 2023 Issue



#### Around The House





#### RECIPE

#### NEW YORK CHEESECAKE

**Crust:** 2/3 cup all-purpose flour

- 3 tablespoons sugar
- 2 tablespoons chilled butter,
- cut into small pieces
- 1 tablespoon ice water
- Cooking spray
- Filling: 4 cups fat-free cottage cheese
- 2 cups sugar
- 2 (8-ounce) blocks 1/3-lessfat cream cheese, softened
- 1/4 cup all-purpose flour
- 1/2 cup fat-free sour cream
- 1 tablespoon grate lemon rind
- 1 tablespoon vanilla extract 1/4 teaspoon salt
- 5 large eggs
- 1. Preheat oven to 400 degrees.

2. To prepare crust, lightly spoon 2/3 cup flour into a dry measuring cup; level with a knife. Place 2/3 cup flour and 3 tablespoons sugar in a food processor; pulse 2 times or until combined. Add but