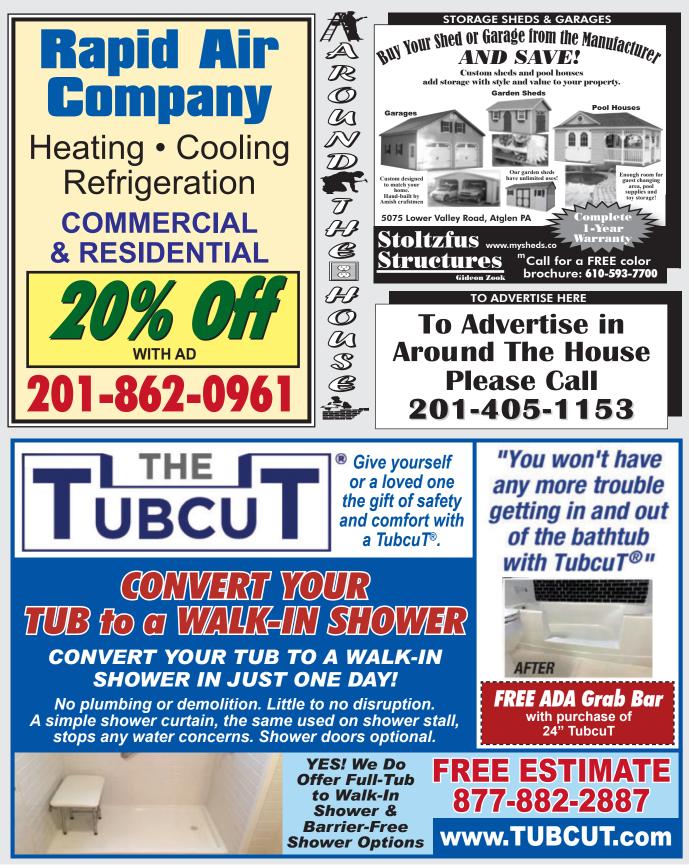

ocessor; process until smooth. 6. Place 2 cups sugar and cream cheese in a large bowl; beat with a mixer at medium speed until smooth. Lightly spoon 1/4 cup flour into a dry measuring cup; level with a knife. Add 1/4 cup flour, sour cream, and remaining ingredients to cream cheese mixture; beat well. Add cottage cheese, stirring until well blended. Pour mixture into prepared crust. 7. Bake at 325 degrees for 1 hour and 30 minutes or until almost set. Turn oven off. Cool cheesecake in closed oven 1 hour.

Remove cheesecake from oven; run a knife around outside edge. Cool to room temperature. Cover and chill at least 8 hours. Yield: 16 servings (serving size: 1 wedge). Note: You can also make the cheesecake in a 10-by-2 1/2-inch springform pan. Bake at 300 degrees for 1 hour and 30 minutes





### REAL ESTATE

CALL 863.225.0575

CELL 407-489-5557





- Davenport
- Haines City
- Winter Haven
- Lake Wales
- Poinciana





**Rich Williams** 

-Broker

#### Services





### An interview with BigCentric Appliances

**BigCentric Appliances**, located in Wilmington, DE, is a family-run business and was established in 2012. The business operates in a Costco-type warehouse and enjoys a low overhead cost, and passes its savings to customers. It is a member of a multi-billion dollar appliance coop, which has a large buying power. We also run our eCommerce as well as our traditional retail store business highly efficiently.

Why BigCentric.com Appliances? BIG Savings - How competitive are you? Big box store employees buy from us!

**Customer CENTRIC Service** - What about the service?